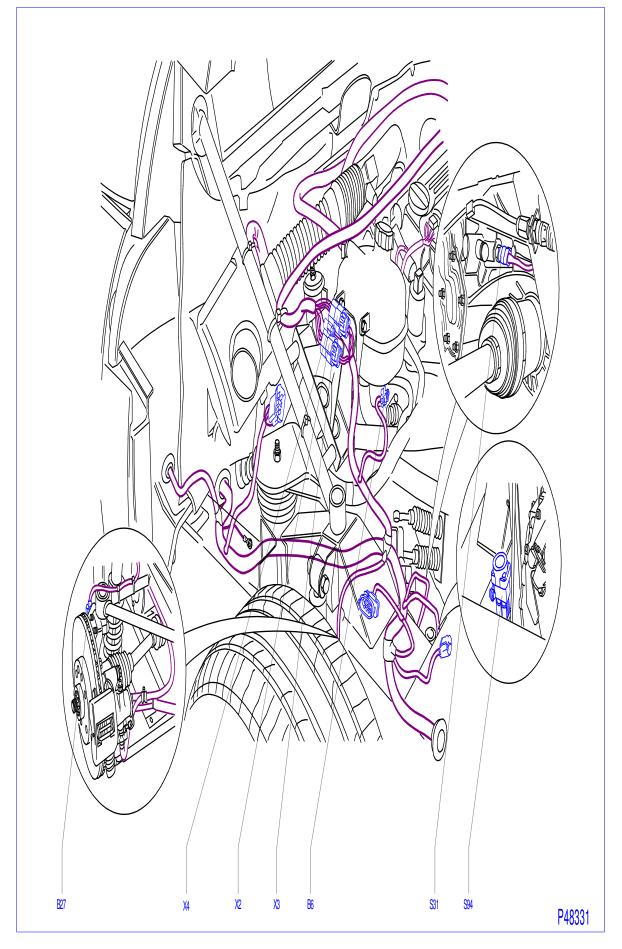

## 3D Harness Diagram Speedster/VX220, model year 2003

## **Components**

| B6         | Switch - Minimum capacity, coolant | S31 | Switch - Reversing lamp      |  |  |
|------------|------------------------------------|-----|------------------------------|--|--|
| B27        | Sensor - Wheel speed, rear, left   | S94 | Impact switch - Fuel cut off |  |  |
| Connectors |                                    |     |                              |  |  |

## Connectors

| X2 | Main harness & Extension harness, | VΛ | Main harness & Extension harness, |
|----|-----------------------------------|----|-----------------------------------|
|    | engine                            | Λ4 | engine                            |

Main harness & Extension harness, X3 engine